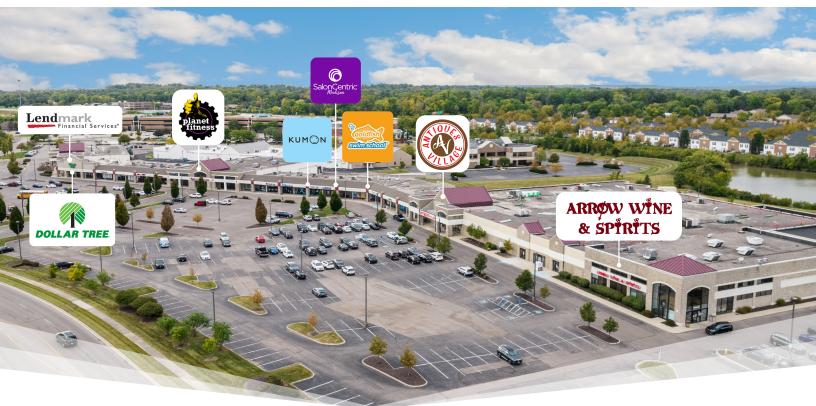

### **Notable Tenants**

Arrow Wine & Spirits - Dollar Tree - Goldfish Swim School - Kumon Learning Center - Lendmark Financial Services - Planet Fitness - Salon Centric.

| Demographics              |           |                  |                |                 |                  |                |
|---------------------------|-----------|------------------|----------------|-----------------|------------------|----------------|
| 1-Mi Pop                  | 3-Mi Pop  | 5-Mi Pop         | 1-Mi Housel    | hold 3-Mi Ho    | ouseholds 5      | -Mi Households |
| 7.390                     | 60.418    | 164.858          | 3.696          | 27              | .215             | 70.846         |
| 1-Mi AHHI                 | 3-Mi AHHI | 5-Mi AHHI        | 1-Mi MHH       | HI 3-M          | і МННІ           | 5-Mi MHHI      |
| \$105.943                 | \$106.932 | \$103.454        | \$78.342       | \$7             | 7.912            | \$74.946       |
| Major Roads               |           | Cars/Day Traffic | Anchor Tenants | Placer National | Placer Statewide | Placer 30-Mi   |
| I-675                     |           | 50.936 VPD       | Dollar Tree    | 3.112 / 6.677   | 100 / 278        | 15 / 34        |
| Miamisburg Centerville Rd |           | 30.203 VPD       | Planet Fitness | 522 / 1.919     | 40 / 87          | 5 / 13         |