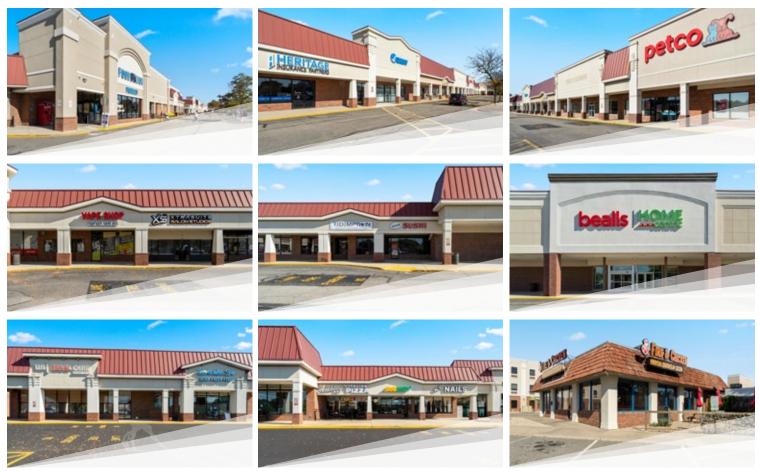

## Ashland Hanover Shopping Center

112 England St, Ashland, VA 23005

# Ashland Hanover Shopping Center

112 England St, Ashland, VA 23005

### **Notable Tenants**

Ace Hardware - Beals - Food Lion - Jersey Mike's - Petco - Starbucks - Subway - Tmobile

| Demographics   |           |                  |                |                        |                  |               |
|----------------|-----------|------------------|----------------|------------------------|------------------|---------------|
| 1-Mi Pop       | 3-Mi Pop  | 5-Mi Pop         | 1-Mi House     | hold 3-Mi Ho           | ouseholds 5-     | Mi Households |
| 5.947          | 11.742    | 20.734           | 2.150          | 4.                     | 366              | 7.867         |
| 1-Mi AHHI      | 3-Mi AHHI | 5-Mi AHHI        | 1-Mi MHHI 3-M  |                        | і МННІ           | 5-Mi MHHI     |
| \$66.088       | \$86.287  | \$100.481        | \$48.934       |                        | 6.179            | \$80.323      |
| Major Roads    |           | Cars/Day Traffic | Anchor Tenants | <b>Placer National</b> | Placer Statewide | Placer 30-Mi  |
| England St     |           | 23.428 VPD       | Food Lion      | 929 / 1.087            | 238 / 275        | 41 / 46       |
| 1-95           |           | 113.024 VPDN     |                |                        |                  |               |
| Washington Hwy |           | 14.843 VPD       |                |                        |                  |               |