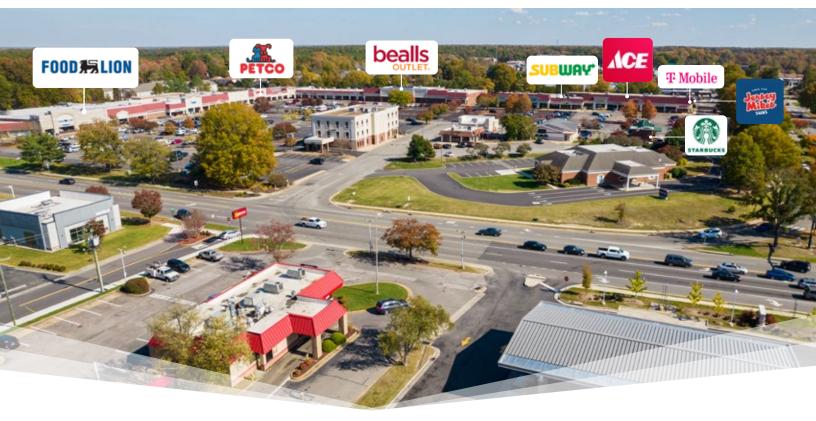

## Ashland Hanover Shopping Center

112 England St, Ashland, VA 23005

# Ashland Hanover Shopping Center

112 England St, Ashland, VA 23005

### **Notable Tenants**

Ace Hardware - Beals - Food Lion - Jersey Mike's - Petco - Starbucks - Subway - Tmobile

| Demographics   |           |                  |                |                        |                  |               |
|----------------|-----------|------------------|----------------|------------------------|------------------|---------------|
| 1-Mi Pop       | 3-Mi Pop  | 5-Mi Pop         | 1-Mi House     | hold 3-Mi Ho           | ouseholds 5-     | Mi Households |
| 5.947          | 11.742    | 20.734           | 2.150          | 4.                     | 366              | 7.867         |
| 1-Mi AHHI      | 3-Mi AHHI | 5-Mi AHHI        | 1-Mi MHHI 3-M  |                        | і МННІ           | 5-Mi MHHI     |
| \$66.088       | \$86.287  | \$100.481        | \$48.934       |                        | 6.179            | \$80.323      |
| Major Roads    |           | Cars/Day Traffic | Anchor Tenants | <b>Placer National</b> | Placer Statewide | Placer 30-Mi  |
| England St     |           | 23.428 VPD       | Food Lion      | 929 / 1.087            | 238 / 275        | 41 / 46       |
| 1-95           |           | 113.024 VPDN     |                |                        |                  |               |
| Washington Hwy |           | 14.843 VPD       |                |                        |                  |               |