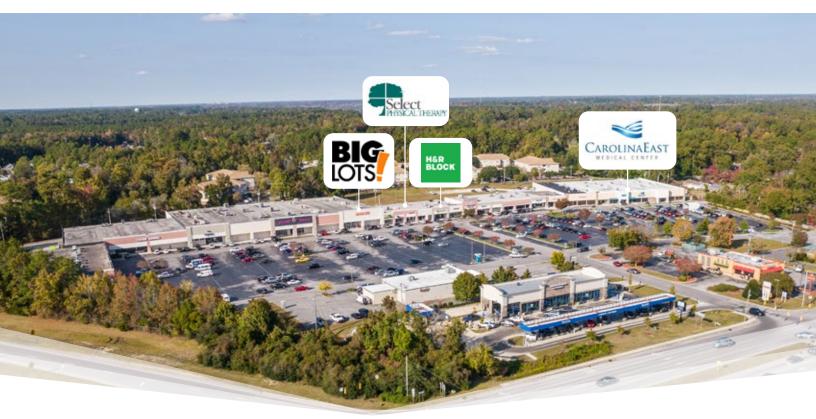

## Berne Square Shopping Center

2676 Dr. M.L.K. Jr Blvd, New Bern, NC 28562

### **About Berne Square Shopping Center**

A Premier Community Center in New Bern's Retail Heartland, Berne Square stands as a beacon of retail excellence in New Bern, North Carolina's bustling retail corridor. This 178,398 square foot community center, anchored by the esteemed CarolinaEast Medical Center, Big Lots and Planet Fitness, embodies a thriving marketplace that caters to the needs and aspirations of families and businesses alike. The center's strategic location at the crossroads of Highway 70 and Dr. MLK Jr Blvd ensures a high volume of daily traffic, with visibility that is second to none. Dr. MLK Jr Blvd is not just a road; it's the lifeline of the region's retail, bustling with every major retailer a family could ask for, from Belk to Publix, ensuring that Berne Square is the go-to destination for shoppers entering from downtown New Bern.

### **Notable Tenants**

Big Lots Stores - Carolina East Health System - H&R Block - Select Physical Therapy

| Demographics |           |           |                |                 |                 |  |  |  |  |
|--------------|-----------|-----------|----------------|-----------------|-----------------|--|--|--|--|
| 1-Mi Pop     | 3-Mi Pop  | 5-Mi Pop  | 1-Mi Household | 3-Mi Households | 5-Mi Households |  |  |  |  |
| 5.117        | 30.170    | 43.882    | 2.252          | 13.060          | 18.726          |  |  |  |  |
|              |           |           |                |                 |                 |  |  |  |  |
| 1-Mi AHHI    | 3-Mi AHHI | 5-Mi AHHI | 1-Mi MHHI      | 3-Mi MHHI       | 5-Mi MHHI       |  |  |  |  |
| \$55.716     | \$71.146  | \$74.721  | \$37.271       | \$43.273        | \$48.960        |  |  |  |  |
|              |           |           |                |                 |                 |  |  |  |  |