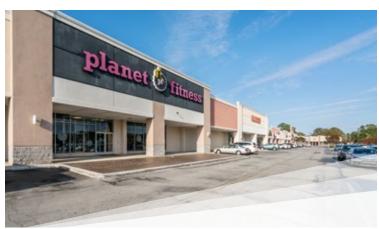

### **About Berne Square Shopping Center**

A Premier Community Center in New Bern's Retail Heartland, Berne Square stands as a beacon of retail excellence in New Bern, North Carolina's bustling retail corridor. This 178,398 square foot community center, anchored by the esteemed CarolinaEast Medical Center, Big Lots and Planet Fitness, embodies a thriving marketplace that caters to the needs and aspirations of families and businesses alike. The center's strategic location at the crossroads of Highway 70 and Dr. MLK Jr Blvd ensures a high volume of daily traffic, with visibility that is second to none. Dr. MLK Jr Blvd is not just a road; it's the lifeline of the region's retail, bustling with every major retailer a family could ask for, from Belk to Publix, ensuring that Berne Square is the go-to destination for shoppers entering from downtown New Bern.

Investors will find in Berne Square a unique opportunity to be part of a well-established, stabilized center that has been a part of the community's fabric. Since 2015, Big Lots has demonstrated robust growth with significant year-over-year sales increases, underlining the center's potential. With current rents at Berne Square being competitive compared to adjacent properties and newer developments, the value proposition is clear. Berne Square is not just a shopping center; it's the heart of retail in one of North Carolina's foremost coastal retail corridors. It's a place where families come to shop, where fitness enthusiasts find their space at Planet Fitness, and where the community gathers to enjoy what New Bern has to offer.