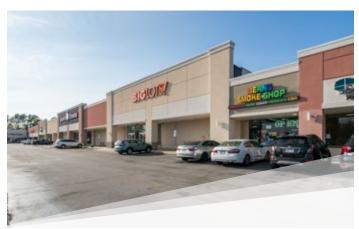

### **About Berne Square Shopping Center**

A Premier Community Center in New Bern's Retail Heartland, Berne Square stands as a beacon of retail excellence in New Bern, North Carolina's bustling retail corridor. This 178,398 square foot community center, anchored by the esteemed CarolinaEast Medical Center, Big Lots and Planet Fitness, embodies a thriving marketplace that caters to the needs and aspirations of families and businesses alike. The center's strategic location at the crossroads of Highway 70 and Dr. MLK Jr Blvd ensures a high volume of daily traffic, with visibility that is second to none. Dr. MLK Jr Blvd is not just a road; it's the lifeline of the region's retail, bustling with every major retailer a family could ask for, from Belk to Publix, ensuring that Berne Square is the go-to destination for shoppers entering from downtown New Bern.

Investors will find in Berne Square a unique opportunity to be part of a well-established, stabilized center that has been a part of the community's fabric. Since 2015, Big Lots has demonstrated robust growth with significant year-over-year sales increases, underlining the center's potential. With current rents at Berne Square being competitive compared to adjacent properties and newer developments, the value proposition is clear. Berne Square is not just a shopping center; it's the heart of retail in one of North Carolina's foremost coastal retail corridors. It's a place where families come to shop, where fitness enthusiasts find their space at Planet Fitness, and where the community gathers to enjoy what New Bern has to offer.