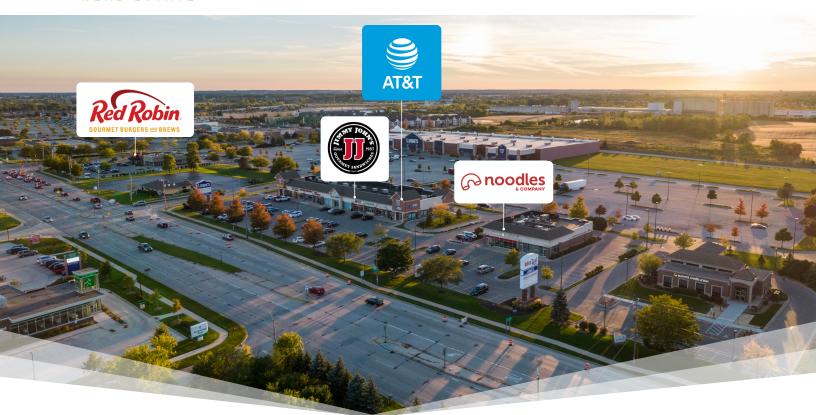

## Indian Trail Plaza

6500 Green Bay Rd, Kenosha, WI 53142

## **Notable Tenants**

Noodles & Company - Red Robin International, Inc.

| 1-Mi Pop  | 3-Mi Pop  | 5-Mi Pop  | 1-Mi Household | 3-Mi Households | 5-Mi Households |
|-----------|-----------|-----------|----------------|-----------------|-----------------|
| 5.625     | 68.976    | 119.899   | 2.329          | 26.279          | 46.203          |
|           |           |           |                |                 |                 |
| 1-Mi AHHI | 3-Mi AHHI | 5-Mi AHHI | 1-Mi MHHI      | 3-Mi MHHI       | 5-Mi MHHI       |