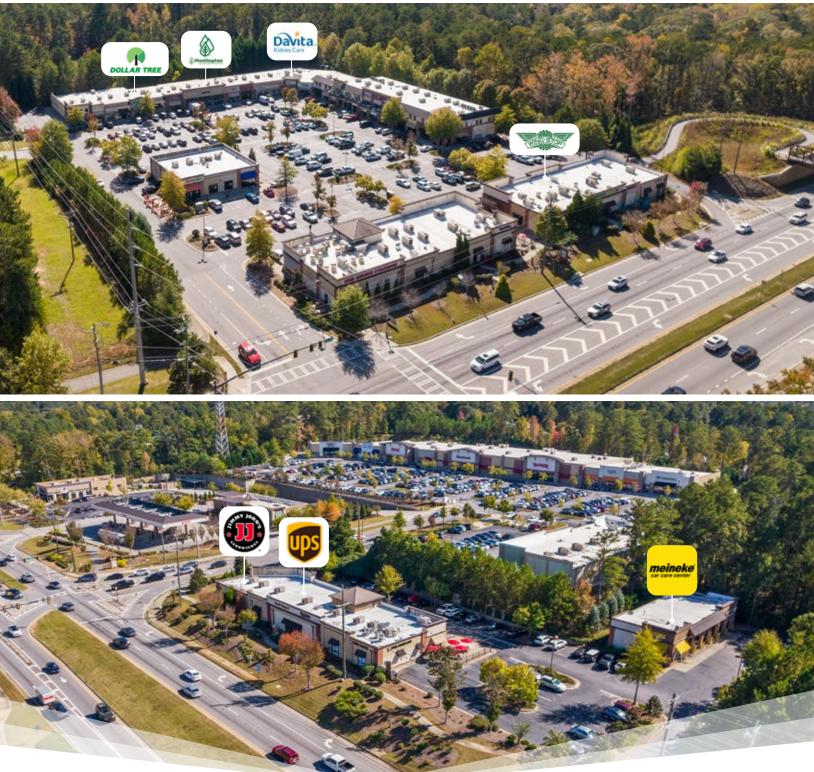

## MacDuff Crossing Shopping Center

2800 - 2882 W Highway 54 Peachtree City, Georgia

## About MacDuff Crossing

Situated in the idyllic setting of Peachtree City, positioned within its charm and commerce, MacDuff Crossing Shopping Center stands as a testament to thoughtful design and community spirit. Located in a flourishing retail and residential area, the center is conveniently less than half a mile from The Avenue Peachtree City shopping complex, placing it at the nexus of the community's commercial activities. MacDuff Crossing is not just a shopping center—it is a two-story marvel spanning over 98,000 square feet, devotedly planned to preserve and reflect the charm and beauty synonymous with Peachtree City. The center hosts a splendid array of offerings, from trendy retail stores to exquisite restaurants, specialty shops, and versatile office spaces. This diverse mixture has been curated to meet the dynamic needs and tastes of our vibrant community. Seize the opportunity to position your business in a location where tradition meets innovation and become a part of MacDuff Crossing Shopping Center's exciting journey.

### Notable Tenants

Davita - Dollar Tree - Huntington Learning Center - Jimmy Johns / Jascua Group, LLC - Meineke Car Care Center - WingStop

| Demographics   |           |                  |                |                        |                  |                |
|----------------|-----------|------------------|----------------|------------------------|------------------|----------------|
| 1-Mi Pop       | 3-Mi Pop  | 5-Mi Pop         | 1-Mi Househ    | old 3-Mi Ho            | useholds 5       | -Mi Households |
| 4.268          | 27.326    | 61.222           | 1.451          |                        | 048              | 22.094         |
| 1-Mi AHHI      | 3-Mi AHHI | 5-Mi AHHI        | 1-Mi MHH       | II 3-Mi                | МННІ             | 5-Mi MHHI      |
| \$123.770      | \$128.862 | \$128.559        | \$94.189 \$1C  |                        | 4.134            | \$103.532      |
| Major Roads    |           | Cars/Day Traffic | Anchor Tenants | <b>Placer National</b> | Placer Statewide | Placer 30-Mi   |
| Floy Farr Pkwy |           | 41.074 VPD       | Dollar Tree    | 4.097 / 6.677          | 145 / 263        | 29 / 43        |