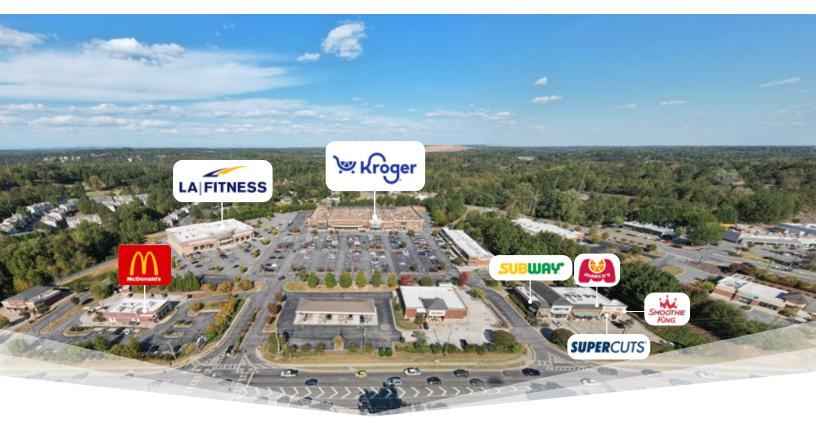

### About The Marketplace at Sugar Hill

The Market Place at Sugar Hill, located at the intersection of SR 20/Cumming Hwy and Suwanee Dam Rd, just south of Lake Lanier, is a carefully planned Kroger-anchored shopping center. Featuring a diverse mix of retailers and excellent visibility, it caters to the needs of this vibrant community. With exceptional demographics and a daily traffic count of over 36,500 cars, this is an underserved area with high end golf courses and parks nearby. Don't miss out on your opportunity to be part of this exciting project!

### **Notable Tenants**

AutoZone - Kroger - LA Fitness - Marco's Pizza - McDonald's - Smoothie King - Subway - SuperCuts

| Demographics      |           |                  |                |                 |                  |                |
|-------------------|-----------|------------------|----------------|-----------------|------------------|----------------|
| 1-Mi Pop          | 3-Mi Pop  | 5-Mi Pop         | 1-Mi House     | hold 3-Mi Ho    | ouseholds 5      | -Mi Households |
| 5.144             | 50.060    | 131.961          | 1.663          | 16              | .162             | 43.417         |
| 1-Mi AHHI         | 3-Мі АННІ | 5-Mi AHHI        | 1-Mi MHHI      |                 | і МННІ           | 5-Mi MHHI      |
| \$131.282         | \$134.325 | \$138.711        | \$116.089      | \$11            | 3.931            | \$116.283      |
| Major Roads       |           | Cars/Day Traffic | Anchor Tenants | Placer National | Placer Statewide | Placer 30-Mi   |
| Cumming Hwy NE    |           | 20.394           | Kroger         | 297 / 1.223     | 38 / 167         | 11 / 80        |
| VPDSuwanee Dam Rd |           | 8.996 VPD        | LA Fitness     | 155 / 435       | 4/38             | 4/29           |