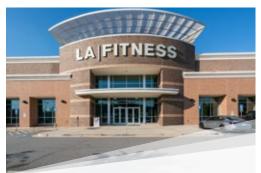

### About The Marketplace at Sugar Hill

The Market Place at Sugar Hill, located at the intersection of SR 20/Cumming Hwy and Suwanee Dam Rd, just south of Lake Lanier, is a carefully planned Kroger-anchored shopping center. Featuring a diverse mix of retailers and excellent visibility, it caters to the needs of this vibrant community. With exceptional demographics and a daily traffic count of over 36,500 cars, this is an underserved area with high end golf courses and parks nearby. Don't miss out on your opportunity to be part of this exciting project!

### **Notable Tenants**

AutoZone - Kroger - LA Fitness - Marco's Pizza - McDonald's - Smoothie King - Subway - SuperCuts

| Demographics      |           |                  |                |                 |                  |                |
|-------------------|-----------|------------------|----------------|-----------------|------------------|----------------|
| 1-Mi Pop          | 3-Mi Pop  | 5-Mi Pop         | 1-Mi House     | hold 3-Mi Ho    | ouseholds 5      | -Mi Households |
| 5.144             | 50.060    | 131.961          | 1.663          | 16              | .162             | 43.417         |
| 1-Mi AHHI         | 3-Мі АННІ | 5-Mi AHHI        | 1-Mi MHHI      |                 | і МННІ           | 5-Mi MHHI      |
| \$131.282         | \$134.325 | \$138.711        | \$116.089      | \$11            | 3.931            | \$116.283      |
| Major Roads       |           | Cars/Day Traffic | Anchor Tenants | Placer National | Placer Statewide | Placer 30-Mi   |
| Cumming Hwy NE    |           | 20.394           | Kroger         | 297 / 1.223     | 38 / 167         | 11 / 80        |
| VPDSuwanee Dam Rd |           | 8.996 VPD        | LA Fitness     | 155 / 435       | 4/38             | 4/29           |