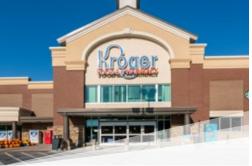

### About The Marketplace at Sugar Hill

The Market Place at Sugar Hill, located at the intersection of SR 20/Cumming Hwy and Suwanee Dam Rd, just south of Lake Lanier, is a carefully planned Kroger-anchored shopping center. Featuring a diverse mix of retailers and excellent visibility, it caters to the needs of this vibrant community. With exceptional demographics and a daily traffic count of over 36,500 cars, this is an underserved area with high end golf courses and parks nearby. Don't miss out on your opportunity to be part of this exciting project!

### **Notable Tenants**

AutoZone - Kroger - LA Fitness - Marco's Pizza - McDonald's - Smoothie King - Subway - SuperCuts

| Demographics      |           |                  |                |                 |                  |                |
|-------------------|-----------|------------------|----------------|-----------------|------------------|----------------|
| 1-Mi Pop          | 3-Mi Pop  | 5-Mi Pop         | 1-Mi House     | hold 3-Mi Ho    | ouseholds 5      | -Mi Households |
| 5.144             | 50.060    | 131.961          | 1.663          | 16              | .162             | 43.417         |
| 1-Mi AHHI         | 3-Мі АННІ | 5-Mi AHHI        | 1-Mi MHHI      |                 | і МННІ           | 5-Mi MHHI      |
| \$131.282         | \$134.325 | \$138.711        | \$116.089      | \$11            | 3.931            | \$116.283      |
| Major Roads       |           | Cars/Day Traffic | Anchor Tenants | Placer National | Placer Statewide | Placer 30-Mi   |
| Cumming Hwy NE    |           | 20.394           | Kroger         | 297 / 1.223     | 38 / 167         | 11 / 80        |
| VPDSuwanee Dam Rd |           | 8.996 VPD        | LA Fitness     | 155 / 435       | 4/38             | 4/29           |