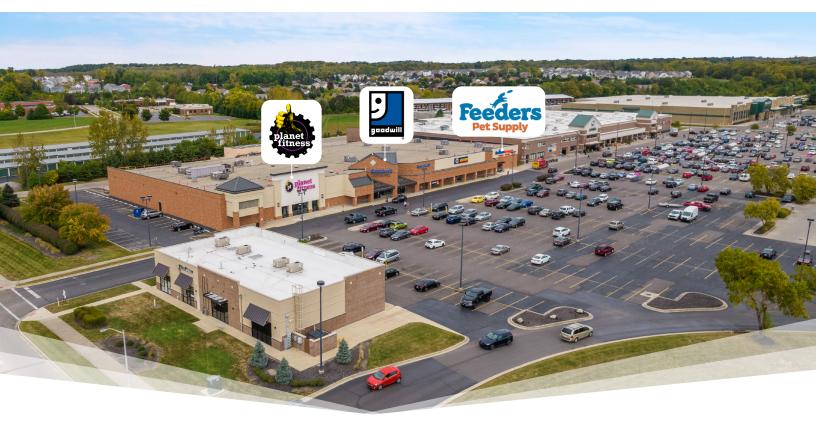

## Shoppes at Valle Greene

1149 E Dayton Yellow Springs Rd, Fairborn, OH 45324

# Shoppes at Valle Greene

1149 E Dayton Yellow Springs Rd, Fairborn, OH 45324

### **Notable Tenants**

Feeders Supply Company - Goodwill - Planet Fitness

| Demographics    |             |             |                |                 |                 |  |  |  |  |
|-----------------|-------------|-------------|----------------|-----------------|-----------------|--|--|--|--|
| 1-Mi Pop        | 3-Mi Pop    | 5-Mi Pop    | 1-Mi Household | 3-Mi Households | 5-Mi Households |  |  |  |  |
| 4.140           | 33.930      | 74.669      | 1.970          | 14.568          | 29.898          |  |  |  |  |
|                 |             |             |                |                 |                 |  |  |  |  |
| 7 M4: A L II II | 7 M: ALIIII | E M: ALIIII | 1 MC MILLI     | 7 M: MIIII      | E ME MILLI      |  |  |  |  |