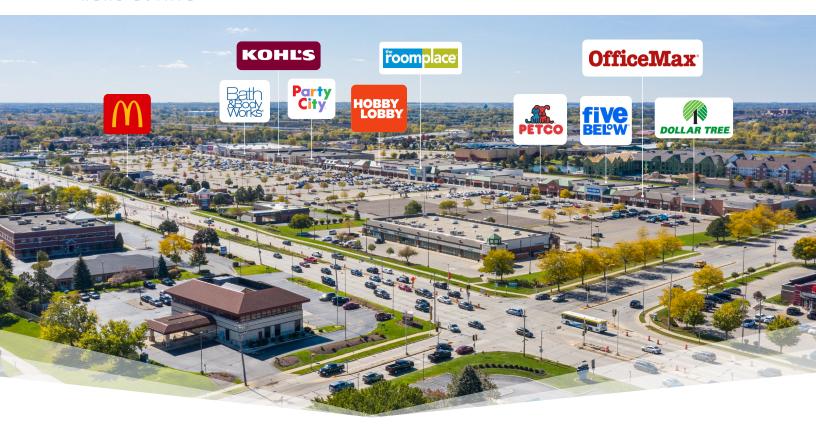

### **Notable Tenants**

Bath & Body Works - Dollar Tree - Five Below - Hobby Lobby Stores Inc - Kohl's - McDonald's - OfficeMax - Party City -Petco - Subway

| Demographics |           |           |                |                 |                 |  |  |  |  |
|--------------|-----------|-----------|----------------|-----------------|-----------------|--|--|--|--|
| 1-Mi Pop     | 3-Mi Pop  | 5-Mi Pop  | 1-Mi Household | 3-Mi Households | 5-Mi Households |  |  |  |  |
| 5.625        | 68.976    | 119.899   | 2.329          | 26.279          | 46.203          |  |  |  |  |
|              |           |           |                |                 |                 |  |  |  |  |
| 1-Mi AHHI    | 3-Mi AHHI | 5-Mi AHHI | 1-Mi MHHI      | 3-Mi MHHI       | 5-Mi MHHI       |  |  |  |  |
| \$93.338     | \$82.506  | \$83.834  | \$74.955       | \$66.808        | \$64.872        |  |  |  |  |