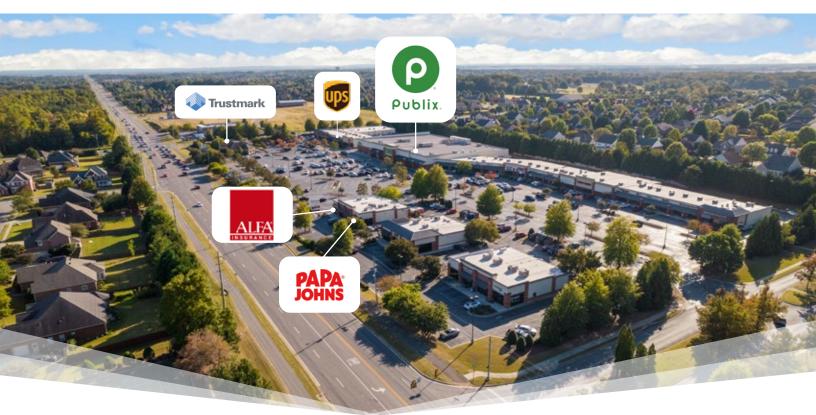

### **About The Village Shoppers**

Located in Madison, Alabama (a suburb of Huntsville), is a Publix-anchored development, the only grocery-anchored center in this area, surrounded by high-end residential properties. The beautiful center encompasses 143,543 square feet of space, including four outparcels along County Line Road. Space is available immediately.

### **Notable Tenants**

Alfa Insurance - Apex Dental - Papa Johns - Publix - Trustmark Bank

| Thirtop Charles                                       | 1i Households |
|-------------------------------------------------------|---------------|
| 5.769 38.670 84.067 1.952 14.095 3                    |               |
|                                                       | 32.653        |
|                                                       |               |
| 1-Mi AHHI 3-Mi AHHI 5-Mi AHHI 1-Mi MHHI 3-Mi MHHI 5-M | 5-Mi MHHI     |
| \$142.669 \$125.440 \$114.637 \$129.560 \$111.032 \$1 | \$97.145      |