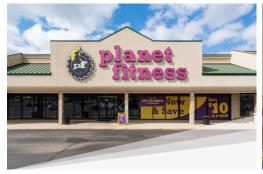

### **Notable Tenants**

Adecco Staffing - Buffalo Wild Wings - Chipotle - Davita - Five Guys - H&R Block - Kroger - Planet Fitness - Sherwin Williams - Skyline Chili - Spectrum - Subway

| Demographics |          |          |                |                 |                 |  |  |  |  |
|--------------|----------|----------|----------------|-----------------|-----------------|--|--|--|--|
| 1-Mi Pop     | 3-Mi Pop | 5-Mi Pop | 1-Mi Household | 3-Mi Households | 5-Mi Households |  |  |  |  |
| 8.368        | 45.664   | 87.759   | 3.303          | 17.836          | 35.064          |  |  |  |  |
|              |          |          |                |                 |                 |  |  |  |  |

| Major Roads     | Cars/Day Traffic | <b>Anchor Tenants</b> | Placer National | Placer Statewide | Placer 30-Mi |
|-----------------|------------------|-----------------------|-----------------|------------------|--------------|
| Old Troy Pike   | 24.183 VPD       | Kroger                | 163 / 1.223     | 45 / 193         | 8/28         |
| Taylorsville Rd | 7.764 VPD        | Planet Fitness        | 1.066 / 1.919   | 61 / 87          | 7/8          |