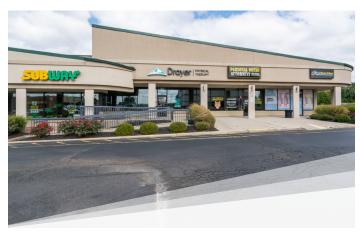

### **Notable Tenants**

Adecco Staffing - Buffalo Wild Wings - Chipotle - Davita - Five Guys - H&R Block - Kroger - Planet Fitness - Sherwin Williams - Skyline Chili - Spectrum - Subway

| Demographics |          |          |                |                 |                 |  |  |  |  |
|--------------|----------|----------|----------------|-----------------|-----------------|--|--|--|--|
| 1-Mi Pop     | 3-Mi Pop | 5-Mi Pop | 1-Mi Household | 3-Mi Households | 5-Mi Households |  |  |  |  |
| 8.368        | 45.664   | 87.759   | 3.303          | 17.836          | 35.064          |  |  |  |  |
|              |          |          |                |                 |                 |  |  |  |  |