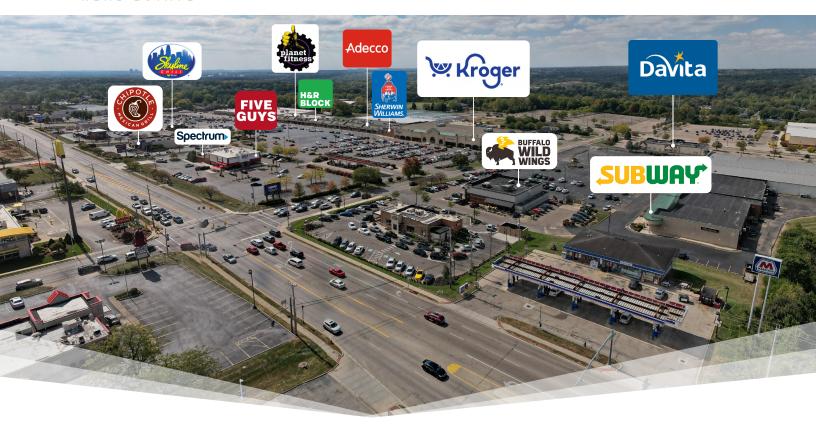

### **Notable Tenants**

Adecco Staffing - Buffalo Wild Wings - Chipotle - Davita - Five Guys - H&R Block - Kroger - Planet Fitness - Sherwin Williams - Skyline Chili - Spectrum - Subway

| Demographics |          |          |                |                 |                 |  |  |  |  |
|--------------|----------|----------|----------------|-----------------|-----------------|--|--|--|--|
| 1-Mi Pop     | 3-Mi Pop | 5-Mi Pop | 1-Mi Household | 3-Mi Households | 5-Mi Households |  |  |  |  |
| 8.368        | 45.664   | 87.759   | 3.303          | 17.836          | 35.064          |  |  |  |  |
|              |          |          |                |                 |                 |  |  |  |  |

| Major Roads     | Cars/Day Traffic | <b>Anchor Tenants</b> | Placer National | Placer Statewide | Placer 30-Mi |
|-----------------|------------------|-----------------------|-----------------|------------------|--------------|
| Old Troy Pike   | 24.183 VPD       | Kroger                | 163 / 1.223     | 45 / 193         | 8/28         |
| Taylorsville Rd | 7.764 VPD        | Planet Fitness        | 1.066 / 1.919   | 61 / 87          | 7/8          |