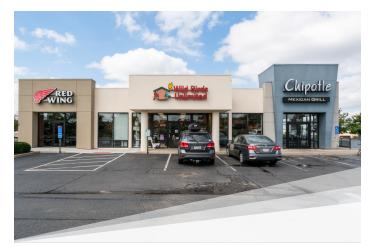

### **Notable Tenants**

Adecco Staffing - Buffalo Wild Wings - Chipotle - Davita - Five Guys - H&R Block - Kroger - Planet Fitness - Sherwin Williams - Skyline Chili - Spectrum - Subway

| Demographics |          |          |                |                 |                 |  |  |  |  |
|--------------|----------|----------|----------------|-----------------|-----------------|--|--|--|--|
| 1-Mi Pop     | 3-Mi Pop | 5-Mi Pop | 1-Mi Household | 3-Mi Households | 5-Mi Households |  |  |  |  |
| 8.368        | 45.664   | 87.759   | 3.303          | 17.836          | 35.064          |  |  |  |  |
|              |          |          |                |                 |                 |  |  |  |  |