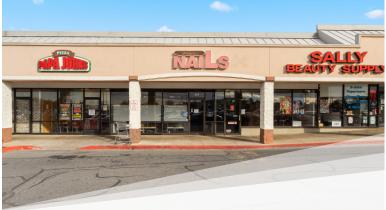

### **About Spotswood Valley Square**

Spotswood Valley Square, nestled in the main retail strip of Harrisonburg, boasts a diverse array of top-tier retailers and service providers. Key tenants such as Kroger, T.J. Maxx, Planet Fitness, Sentara Health, Plato's Closet, Buddy's Home Furnishings, and Papa John's Pizza, among others, contribute to a vibrant shopping experience. Strategically located in close proximity to James Madison University, a pivotal economic catalyst for the region with a student body exceeding 22,000, the shopping center enjoys a steady flow of visitors and patronage.

### **Notable Tenants**

Hair Cuttery - Kroger - Papa Johns - Planet Fitness - Sally Beauty - Sentara RMH Medical Center - Spirit Halloween - TJ Maxx - TMobile

| Demographics |           |           |                |                 |                 |  |  |
|--------------|-----------|-----------|----------------|-----------------|-----------------|--|--|
| 1-Mi Pop     | 3-Mi Pop  | 5-Mi Pop  | 1-Mi Household | 3-Mi Households | 5-Mi Households |  |  |
| 3.686        | 54.030    | 71.716    | 1.283          | 17.966          | 24.697          |  |  |
| 1-Mi AHHI    | 3-Mi AHHI | 5-Mi AHHI | 1-Mi MHHI      | 3-Mi MHHI       | 5-Mi MHHI       |  |  |
| \$72.411     | \$74.862  | \$78.723  | \$60.920       | \$53.695        | \$57.540        |  |  |