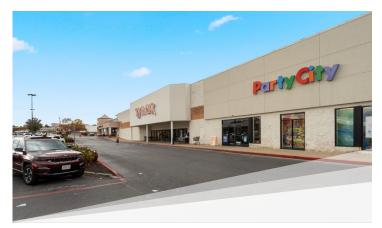

### **About Spotswood Valley Square**

Spotswood Valley Square, nestled in the main retail strip of Harrisonburg, boasts a diverse array of top-tier retailers and service providers. Key tenants such as Kroger, T.J. Maxx, Planet Fitness, Sentara Health, Plato's Closet, Buddy's Home Furnishings, and Papa John's Pizza, among others, contribute to a vibrant shopping experience. Strategically located in close proximity to James Madison University, a pivotal economic catalyst for the region with a student body exceeding 22,000, the shopping center enjoys a steady flow of visitors and patronage.

### **Notable Tenants**

Hair Cuttery - Kroger - Papa Johns - Planet Fitness - Sally Beauty - Sentara RMH Medical Center - Spirit Halloween - TJ Maxx - TMobile

| Demographics |           |           |                |                 |                 |  |  |
|--------------|-----------|-----------|----------------|-----------------|-----------------|--|--|
| 1-Mi Pop     | 3-Mi Pop  | 5-Mi Pop  | 1-Mi Household | 3-Mi Households | 5-Mi Households |  |  |
| 3.686        | 54.030    | 71.716    | 1.283          | 17.966          | 24.697          |  |  |
| 1-Mi AHHI    | 3-Mi AHHI | 5-Mi AHHI | 1-Mi MHHI      | 3-Mi MHHI       | 5-Mi MHHI       |  |  |
| \$72.411     | \$74.862  | \$78.723  | \$60.920       | \$53.695        | \$57.540        |  |  |

| Major Roads | Cars/Day Traffic |
|-------------|------------------|
| E Market St | 30.984 VPD       |
| 1-81        | 55.481 VPD       |

| <b>Anchor Tenants</b> | Placer National | Placer Statewide | Placer 30-Mi |
|-----------------------|-----------------|------------------|--------------|
| Kroger                | 238 / 1.047     | 3 / 26           | 1/2          |
| Once Upon A Child     | 260 / 295       | 14 / 14          | 1/1          |
| Party City            | 709 / 710       | 20 / 20          | 1/1          |
| Planet Fitness        | 517 / 2.025     | 10 / 49          | 1/2          |
| T.J. Maxx             | 1.147 / 1.214   | 62 / 68          | 2/3          |