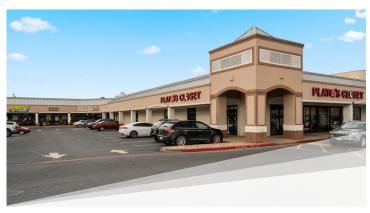

### **About Spotswood Valley Square**

Spotswood Valley Square, nestled in the main retail strip of Harrisonburg, boasts a diverse array of top-tier retailers and service providers. Key tenants such as Kroger, T.J. Maxx, Planet Fitness, Sentara Health, Plato's Closet, Buddy's Home Furnishings, and Papa John's Pizza, among others, contribute to a vibrant shopping experience. Strategically located in close proximity to James Madison University, a pivotal economic catalyst for the region with a student body exceeding 22,000, the shopping center enjoys a steady flow of visitors and patronage.

### **Notable Tenants**

Hair Cuttery - Kroger - Papa Johns - Planet Fitness - Sally Beauty - Sentara RMH Medical Center - Spirit Halloween - TJ Maxx - TMobile

| Demographics |           |           |                |                 |                 |  |  |
|--------------|-----------|-----------|----------------|-----------------|-----------------|--|--|
| 1-Mi Pop     | 3-Mi Pop  | 5-Mi Pop  | 1-Mi Household | 3-Mi Households | 5-Mi Households |  |  |
| 3.686        | 54.030    | 71.716    | 1.283          | 17.966          | 24.697          |  |  |
| 1-Mi AHHI    | 3-Mi AHHI | 5-Mi AHHI | 1-Mi MHHI      | 3-Mi MHHI       | 5-Mi MHHI       |  |  |
| \$72.411     | \$74.862  | \$78.723  | \$60.920       | \$53.695        | \$57.540        |  |  |