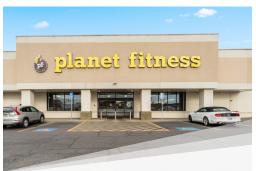

### **About Spotswood Valley Square**

Spotswood Valley Square, nestled in the main retail strip of Harrisonburg, boasts a diverse array of top-tier retailers and service providers. Key tenants such as Kroger, T.J. Maxx, Planet Fitness, Sentara Health, Plato's Closet, Buddy's Home Furnishings, and Papa John's Pizza, among others, contribute to a vibrant shopping experience. Strategically located in close proximity to James Madison University, a pivotal economic catalyst for the region with a student body exceeding 22,000, the shopping center enjoys a steady flow of visitors and patronage.

### **Notable Tenants**

Hair Cuttery - Kroger - Papa Johns - Planet Fitness - Sally Beauty - Sentara RMH Medical Center - Spirit Halloween - TJ Maxx - TMobile

| Demographics |           |           |                |                 |                 |  |  |
|--------------|-----------|-----------|----------------|-----------------|-----------------|--|--|
| 1-Mi Pop     | 3-Mi Pop  | 5-Mi Pop  | 1-Mi Household | 3-Mi Households | 5-Mi Households |  |  |
| 3.686        | 54.030    | 71.716    | 1.283          | 17.966          | 24.697          |  |  |
| 1-Mi AHHI    | 3-Mi AHHI | 5-Mi AHHI | 1-Mi MHHI      | 3-Mi MHHI       | 5-Mi MHHI       |  |  |
| \$72.411     | \$74.862  | \$78.723  | \$60.920       | \$53.695        | \$57.540        |  |  |