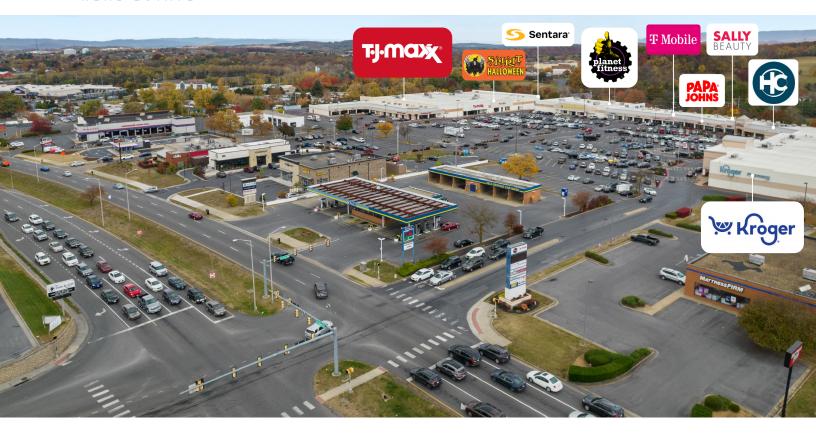

## Spotswood Valley Square

1790 E Market St, Harrisonburg, VA

### **About Spotswood Valley Square**

Spotswood Valley Square, nestled in the main retail strip of Harrisonburg, boasts a diverse array of top-tier retailers and service providers. Key tenants such as Kroger, T.J. Maxx, Planet Fitness, Sentara Health, Plato's Closet, Buddy's Home Furnishings, and Papa John's Pizza, among others, contribute to a vibrant shopping experience. Strategically located in close proximity to James Madison University, a pivotal economic catalyst for the region with a student body exceeding 22,000, the shopping center enjoys a steady flow of visitors and patronage.

### **Notable Tenants**

Hair Cuttery - Kroger - Papa Johns - Planet Fitness - Sally Beauty - Sentara RMH Medical Center - Spirit Halloween - TJ Maxx - TMobile

| Demographics |           |           |                |                 |                 |  |  |
|--------------|-----------|-----------|----------------|-----------------|-----------------|--|--|
| 1-Mi Pop     | 3-Mi Pop  | 5-Mi Pop  | 1-Mi Household | 3-Mi Households | 5-Mi Households |  |  |
| 3.686        | 54.030    | 71.716    | 1.283          | 17.966          | 24.697          |  |  |
| 1-Mi AHHI    | 3-Mi AHHI | 5-Mi AHHI | 1-Mi MHHI      | 3-Mi MHHI       | 5-Mi MHHI       |  |  |
| \$72.411     | \$74.862  | \$78.723  | \$60.920       | \$53.695        | \$57.540        |  |  |