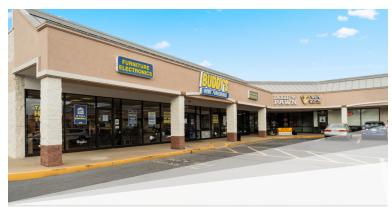

### **About Spotswood Valley Square**

Spotswood Valley Square, nestled in the main retail strip of Harrisonburg, boasts a diverse array of top-tier retailers and service providers. Key tenants such as Kroger, T.J. Maxx, Planet Fitness, Sentara Health, Plato's Closet, Buddy's Home Furnishings, and Papa John's Pizza, among others, contribute to a vibrant shopping experience. Strategically located in close proximity to James Madison University, a pivotal economic catalyst for the region with a student body exceeding 22,000, the shopping center enjoys a steady flow of visitors and patronage.

### **Notable Tenants**

Hair Cuttery - Kroger - Papa Johns - Planet Fitness - Sally Beauty - Sentara RMH Medical Center - Spirit Halloween - TJ Maxx - TMobile

| Demographics |           |           |                |                 |                 |  |  |
|--------------|-----------|-----------|----------------|-----------------|-----------------|--|--|
| 1-Mi Pop     | 3-Mi Pop  | 5-Mi Pop  | 1-Mi Household | 3-Mi Households | 5-Mi Households |  |  |
| 3.686        | 54.030    | 71.716    | 1.283          | 17.966          | 24.697          |  |  |
| 1-Mi AHHI    | 3-Mi AHHI | 5-Mi AHHI | 1-Mi MHHI      | 3-Mi MHHI       | 5-Mi MHHI       |  |  |
| \$72.411     | \$74.862  | \$78.723  | \$60.920       | \$53.695        | \$57.540        |  |  |